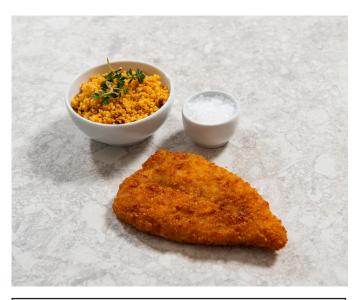

| PRODUCT INFORMATION         |                 |                   |                 |                                                                                                            |  |  |  |
|-----------------------------|-----------------|-------------------|-----------------|------------------------------------------------------------------------------------------------------------|--|--|--|
| Product Name                | Product<br>Code | Product<br>Weight | Product Barcode | Product Description                                                                                        |  |  |  |
| Chicken Breast<br>Schnitzel | 100100          | 120g              | 19330752003584  | Tender Chicken breast fillet sliced and butterflied, coated in natural crunchy breadcrumb and snap frozen. |  |  |  |